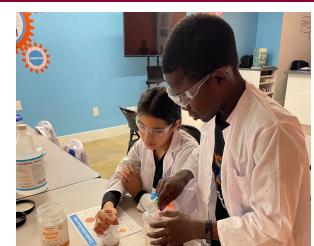

#### Future Innovators in the Making: STEM Field Trip Fun!

As part of our Be Strong After School Club, students from Richmond Heights Middle School recently had an unforgettable experience during an engaging STEM field trip. With handsexperiments and on exciting discoveries, their curiosity came alive -prompting one student to exclaim, "Wow, I'm a scientist now!" Moments like these help spark a love for learning and bring students one step closer to becoming the innovators and leaders of tomorrow.

Watch the Reel!