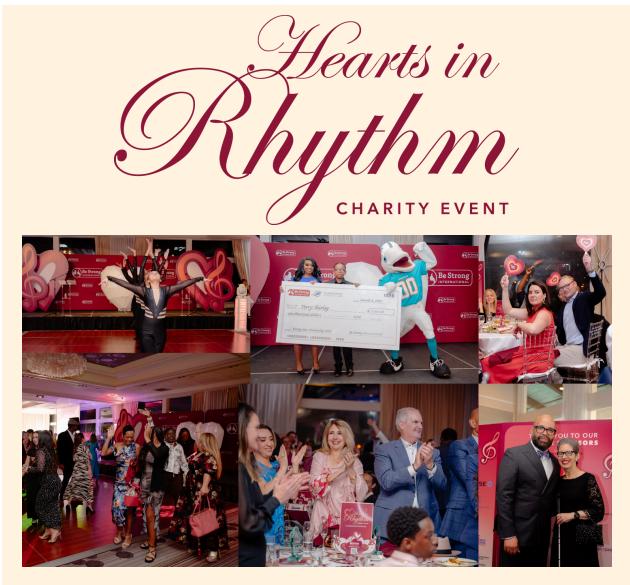

### LOOK BACK AT HEARTS IN RHYTHM

**W** The Hearts In Rhythm Charity Event brought together an incredible community for an evening of celebration, music, and purpose. It was truly a night to remember, and we are deeply grateful.

Be Strong International extends heartfelt appreciation to everyone who joined us in support of this meaningful cause. Your presence and generosity left a lasting impact.

A special thank you goes to our Presenting Sponsor, Mastercard, for their unwavering commitment to our mission. We are also sincerely grateful to the Miami Dolphins Foundation for their generous scholarships and sponsorships, as well as to our Community Champions—Amazon, SouthState Bank, and South Dade Kia—for their continued support.

Click through to relive some of the unforgettable moments from the evening.

**View The Hearts in Rhythm Gallery** 

Hearts in Rhythm 2025 was truly an unforgettable evening as we gathered to celebrate the changemakers who are shaping our community through leadership, service, and impact. The night was filled with inspiration and joy as we honored five outstanding individuals whose dedication continues to uplift and empower those around them. *Congratulations to our distinguished honorees: Vania Laguerre, Senior VP and Local Market Executive at Bank of America; Commissioner Kionne McGhee of Miami-Dade County, District 9; Gene Schaefer, Bank of America Miami Market President; Lesly Simon, Community Engagement Director at South Dade Automotive Group; and Myrna Y. Vaca, passionate Community Advocate.* We extend our deepest gratitude to our generous sponsors —Mastercard, Amazon, and South State—for helping make this celebration of excellence and unity possible.