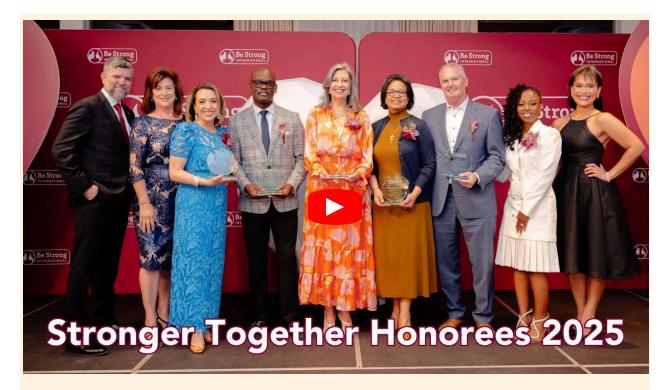

Click through to relive some of the unforgettable moments from the evening.

**View The Hearts in Rhythm Gallery** 

Hearts in Rhythm 2025 was truly an unforgettable evening as we gathered to celebrate the changemakers who are shaping our community through leadership, service, and impact. The night was filled with inspiration and joy as we honored five outstanding individuals whose dedication continues to uplift and empower those around them. *Congratulations to our distinguished honorees: Vania Laguerre, Senior VP and Local Market Executive at Bank of America; Commissioner Kionne McGhee of Miami-Dade County, District 9; Gene Schaefer, Bank of America Miami Market President; Lesly Simon, Community Engagement Director at South Dade Automotive Group; and Myrna Y. Vaca, passionate Community Advocate.* We extend our deepest gratitude to our generous sponsors —Mastercard, Amazon, and South State—for helping make this celebration of excellence and unity possible.

Watch the 2025 Honorees